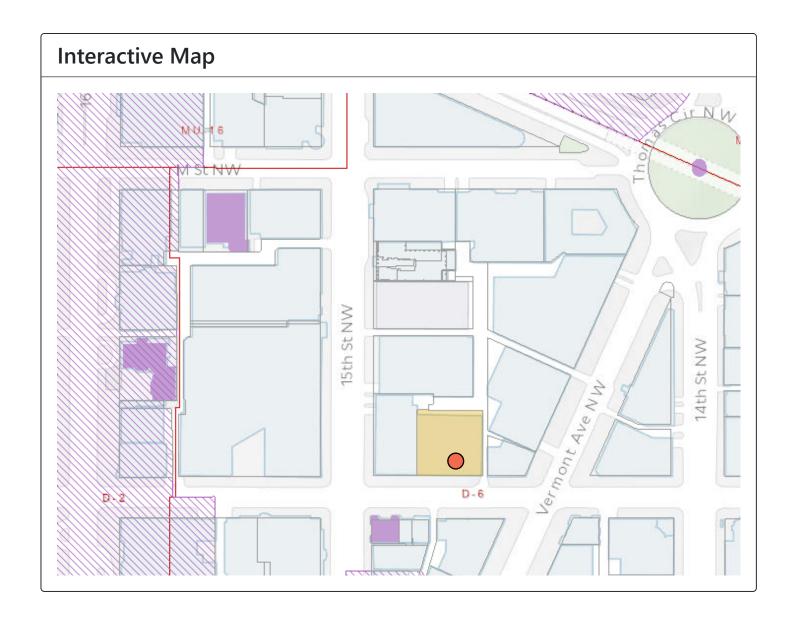

#### **Basic Information**

https://propertyquest.dc.gov 1/3

| 1441 L STREET NW           |                                                    |
|----------------------------|----------------------------------------------------|
| SSL (Square, Suffix & Lot) | 0214 0862                                          |
| Lot type                   | tax lot                                            |
| Ward                       | Ward 2                                             |
| ANC                        | ANC 2C                                             |
| SMD                        | SMD 2C02                                           |
| Neighborhood Cluster       | Cluster 8                                          |
| Police District            | Second Police District                             |
| Police Service Area        | PSA 207                                            |
| Voting Precinct            | Precinct 17                                        |
| Zoning                     | <u>D-6</u>                                         |
| Downtown subarea           | Massachusetts Avenue Corridor and Mt Vernon Square |
| 2020 census tract          | <u>101</u>                                         |
| 2020 census block group    | 1                                                  |
| 2020 census block          | 1003                                               |