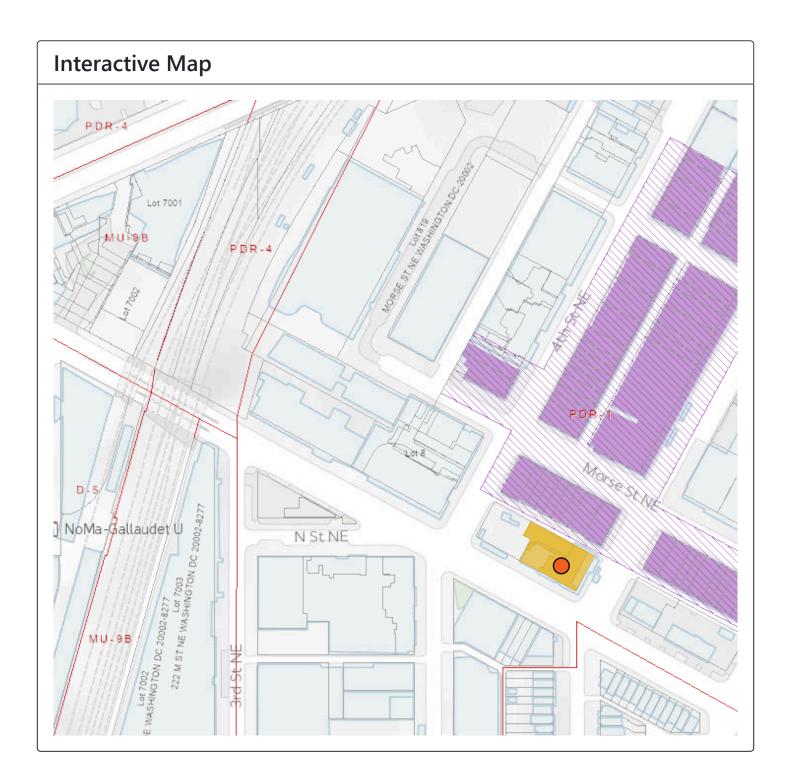

#### 400 FLORIDA AVENUE NE (LANES AT UNION STATION APARTMENTS, THE LANES AT UNION STATION)

Site has air rights lots.

Property has residential units.

SSLs (Square, Suffix & Lots)

Tax lot 3588 0810

https://propertyquest.dc.gov 1/3

| The state of the s |                       |  |
|--------------------------------------------------------------------------------------------------------------------------------------------------------------------------------------------------------------------------------------------------------------------------------------------------------------------------------------------------------------------------------------------------------------------------------------------------------------------------------------------------------------------------------------------------------------------------------------------------------------------------------------------------------------------------------------------------------------------------------------------------------------------------------------------------------------------------------------------------------------------------------------------------------------------------------------------------------------------------------------------------------------------------------------------------------------------------------------------------------------------------------------------------------------------------------------------------------------------------------------------------------------------------------------------------------------------------------------------------------------------------------------------------------------------------------------------------------------------------------------------------------------------------------------------------------------------------------------------------------------------------------------------------------------------------------------------------------------------------------------------------------------------------------------------------------------------------------------------------------------------------------------------------------------------------------------------------------------------------------------------------------------------------------------------------------------------------------------------------------------------------------|-----------------------|--|
| Air rights                                                                                                                                                                                                                                                                                                                                                                                                                                                                                                                                                                                                                                                                                                                                                                                                                                                                                                                                                                                                                                                                                                                                                                                                                                                                                                                                                                                                                                                                                                                                                                                                                                                                                                                                                                                                                                                                                                                                                                                                                                                                                                                     | 3588 7001             |  |
| Air rights                                                                                                                                                                                                                                                                                                                                                                                                                                                                                                                                                                                                                                                                                                                                                                                                                                                                                                                                                                                                                                                                                                                                                                                                                                                                                                                                                                                                                                                                                                                                                                                                                                                                                                                                                                                                                                                                                                                                                                                                                                                                                                                     | 3588 7000             |  |
| Ward                                                                                                                                                                                                                                                                                                                                                                                                                                                                                                                                                                                                                                                                                                                                                                                                                                                                                                                                                                                                                                                                                                                                                                                                                                                                                                                                                                                                                                                                                                                                                                                                                                                                                                                                                                                                                                                                                                                                                                                                                                                                                                                           | Ward 5                |  |
| ANC                                                                                                                                                                                                                                                                                                                                                                                                                                                                                                                                                                                                                                                                                                                                                                                                                                                                                                                                                                                                                                                                                                                                                                                                                                                                                                                                                                                                                                                                                                                                                                                                                                                                                                                                                                                                                                                                                                                                                                                                                                                                                                                            | ANC 5D                |  |
| SMD                                                                                                                                                                                                                                                                                                                                                                                                                                                                                                                                                                                                                                                                                                                                                                                                                                                                                                                                                                                                                                                                                                                                                                                                                                                                                                                                                                                                                                                                                                                                                                                                                                                                                                                                                                                                                                                                                                                                                                                                                                                                                                                            | SMD 5D01              |  |
| Neighborhood Cluster                                                                                                                                                                                                                                                                                                                                                                                                                                                                                                                                                                                                                                                                                                                                                                                                                                                                                                                                                                                                                                                                                                                                                                                                                                                                                                                                                                                                                                                                                                                                                                                                                                                                                                                                                                                                                                                                                                                                                                                                                                                                                                           | Cluster 23            |  |
| Police District                                                                                                                                                                                                                                                                                                                                                                                                                                                                                                                                                                                                                                                                                                                                                                                                                                                                                                                                                                                                                                                                                                                                                                                                                                                                                                                                                                                                                                                                                                                                                                                                                                                                                                                                                                                                                                                                                                                                                                                                                                                                                                                | Fifth Police District |  |
| Police Service Area                                                                                                                                                                                                                                                                                                                                                                                                                                                                                                                                                                                                                                                                                                                                                                                                                                                                                                                                                                                                                                                                                                                                                                                                                                                                                                                                                                                                                                                                                                                                                                                                                                                                                                                                                                                                                                                                                                                                                                                                                                                                                                            | PSA 501               |  |
| Voting Precinct                                                                                                                                                                                                                                                                                                                                                                                                                                                                                                                                                                                                                                                                                                                                                                                                                                                                                                                                                                                                                                                                                                                                                                                                                                                                                                                                                                                                                                                                                                                                                                                                                                                                                                                                                                                                                                                                                                                                                                                                                                                                                                                | Precinct 76           |  |
| Zoning                                                                                                                                                                                                                                                                                                                                                                                                                                                                                                                                                                                                                                                                                                                                                                                                                                                                                                                                                                                                                                                                                                                                                                                                                                                                                                                                                                                                                                                                                                                                                                                                                                                                                                                                                                                                                                                                                                                                                                                                                                                                                                                         | PDR-1                 |  |
| 2020 census tract                                                                                                                                                                                                                                                                                                                                                                                                                                                                                                                                                                                                                                                                                                                                                                                                                                                                                                                                                                                                                                                                                                                                                                                                                                                                                                                                                                                                                                                                                                                                                                                                                                                                                                                                                                                                                                                                                                                                                                                                                                                                                                              | <u>88.03</u>          |  |
| 2020 census block group                                                                                                                                                                                                                                                                                                                                                                                                                                                                                                                                                                                                                                                                                                                                                                                                                                                                                                                                                                                                                                                                                                                                                                                                                                                                                                                                                                                                                                                                                                                                                                                                                                                                                                                                                                                                                                                                                                                                                                                                                                                                                                        | 2                     |  |
| 2020 census block                                                                                                                                                                                                                                                                                                                                                                                                                                                                                                                                                                                                                                                                                                                                                                                                                                                                                                                                                                                                                                                                                                                                                                                                                                                                                                                                                                                                                                                                                                                                                                                                                                                                                                                                                                                                                                                                                                                                                                                                                                                                                                              | 2011                  |  |