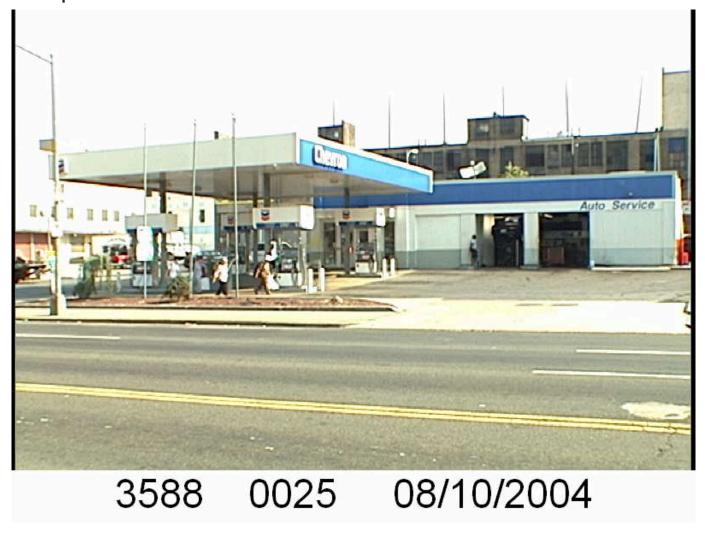

RIDA AVE LLC             |  |
|                                      | 401 PARK AVE S # 1076                       |  |
|                                      | NEW YORK NY 10016-8808                      |  |
| Use                                  | Residential-Apartment-Elevator              |  |
| Tax rate                             | \$0.85 per \$100 assessed value             |  |

https://propertyquest.dc.gov 2/3

| land                       | \$124,140   |
|----------------------------|-------------|
| improvements               | \$2,055,660 |
| total                      | \$2,179,800 |
| Proposed assessment (2025) |             |
| land                       | \$124,140   |
| improvements               | \$2,394,490 |
| total                      | \$2,518,630 |

# 2004 photo



https://propertyquest.dc.gov 3/3